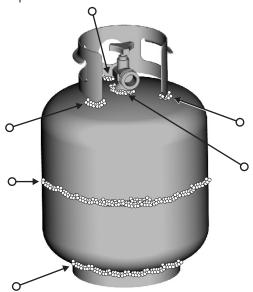

#### LP Cylinder

- •The LP cylinder used with your grill must meet the following requirements:
- •Use LP cylinders only with these required measurements: 12" (30.5cm) (diameter) x 18" (45.7 cm) (tall) with 20 lb. (9 kg.) capacity maximum.
- •LP cylinders must be constructed and marked in accordance with specifications for LP cylinders of the U.S. Department of Transportation (DOT) or for Canada, CAN/CSA-B339, cylinders, spheres and tubes for transportation of dangerous goods. Transport Canada (TC). See LP cylinder collar for marking.
- •LP cylinder valve must have:
- •Type 1 outlet compatible with regulator or grill.
- Safety relief valve.
- •UL listed Overfill Protection

  Device (OPD). This OPD safety
- feature is identified by a unique triangular hand wheel. **Use** only LP cylinders equipped with this type of valve.

**OPD Hand Wheel** 

•LP cylinder must be arranged for vapor withdrawal and include collar to protect LP cylinder valve. Always keep LP cylinders in upright position during use, transit or storage.

LP cylinder in upright position for vapor withdrawal